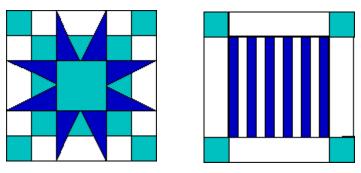

### Assembling Your Star Blocks (Make 5)

### Assemble your (5) star blocks. Star blocks measure 12.5" unfinished.

Press top and bottom rows to the outside. Press the middle seams to the center square. Press the seams joining the rows in either direction.

Assemble your (4) striped blocks.

Sew rows together, nesting seams. Press in either direction.