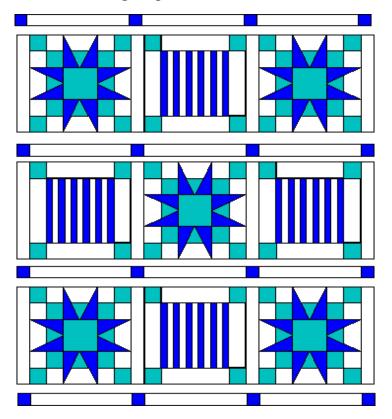

#### Making the Borders and Corners.

Assemble quilt.

- 1. Join sashing and cornerstones. Presss to the cornerstones. Make (4)
- 2. Join blocks with sashing strips. Make (2) of this row.

Make (1) of this row.

Assemble blocks and sashing strip rows.

**Final Assembly:** 

Sew on side borders first. Press to the borders.

Then sew on top and bottom borders. Press to the borders.