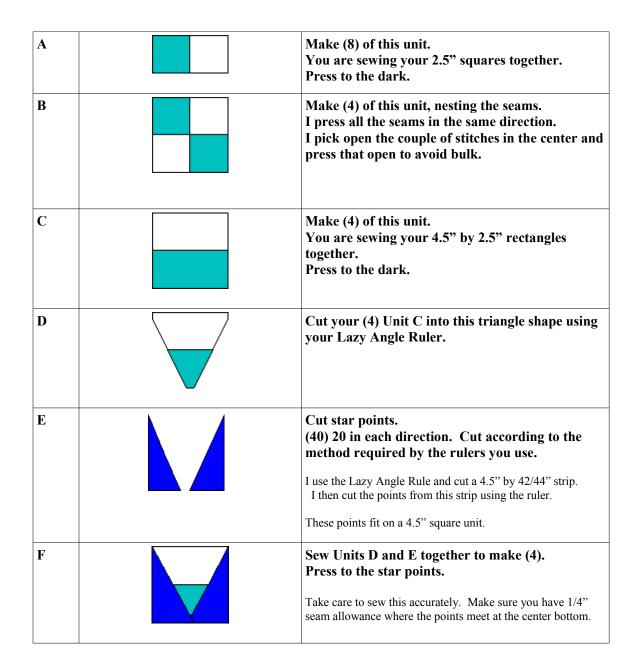

### **Cutting Directions continued.**

| 0 |                                                                          |                                 | Border, Sashing and                                                                                                                                                                                                                                                                                                                     |
|---|--------------------------------------------------------------------------|---------------------------------|-----------------------------------------------------------------------------------------------------------------------------------------------------------------------------------------------------------------------------------------------------------------------------------------------------------------------------------------|
|   | Star Block (5)                                                           | Stripe Block (4)                | Cornerstones                                                                                                                                                                                                                                                                                                                            |
|   | (40) 2.5" squares<br>(20) 2.5" by 4.5"<br>rectangles<br>(5) 4.5" squares | (16) 2.5" squares               | (32) 2.5" squares                                                                                                                                                                                                                                                                                                                       |
|   | (40) 2.5" squares<br>(20) 2.5" by 4.5"<br>rectangles                     | (16) 2.5" by 8.5"<br>rectangles | <ul> <li>(24) 2" by 2.5" rectangles</li> <li>(24) 2" by 12.5" rectangles</li> <li>Border Unit A:</li> <li>(32) 2.5" by 6" rectangles</li> <li>(8) 2" by 6" rectangles</li> <li>Border Unit B:</li> <li>(16) 2.5" by 4" rectangles</li> <li>Border Unit C</li> <li>(8) 2.5" by 6" rectangles</li> <li>(4) 2" by 6" rectangles</li> </ul> |
|   | 1 Yard                                                                   |                                 | <ul> <li>(20) 2" squares</li> <li>Border Unit A:</li> <li>(32) 1" by 6" rectangles</li> <li>Border Unit B:</li> <li>(24) 1" by 4" rectangles</li> <li>Border Unit C:</li> <li>(8) 1" by 6" rectangles</li> </ul>                                                                                                                        |
|   |                                                                          | (4) 8.5" squares                |                                                                                                                                                                                                                                                                                                                                         |

### Assembling Your Star Blocks (Make 5)

### Assemble your (5) star blocks. Star blocks measure 12.5" unfinished.

Press top and bottom rows to the outside. Press the middle seams to the center square. Press the seams joining the rows in either direction.