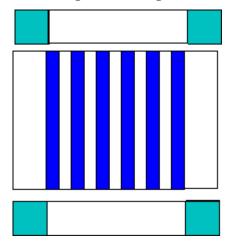

### **Cutting Directions continued.**

| 0 |                                                                          |                                 | Border, Sashing and                                                                                                                                                                                                                                                                                                                     |
|---|--------------------------------------------------------------------------|---------------------------------|-----------------------------------------------------------------------------------------------------------------------------------------------------------------------------------------------------------------------------------------------------------------------------------------------------------------------------------------|
|   | Star Block (5)                                                           | Stripe Block (4)                | Cornerstones                                                                                                                                                                                                                                                                                                                            |
|   | (40) 2.5" squares<br>(20) 2.5" by 4.5"<br>rectangles<br>(5) 4.5" squares | (16) 2.5" squares               | (32) 2.5" squares                                                                                                                                                                                                                                                                                                                       |
|   | (40) 2.5" squares<br>(20) 2.5" by 4.5"<br>rectangles                     | (16) 2.5" by 8.5"<br>rectangles | <ul> <li>(24) 2" by 2.5" rectangles</li> <li>(24) 2" by 12.5" rectangles</li> <li>Border Unit A:</li> <li>(32) 2.5" by 6" rectangles</li> <li>(8) 2" by 6" rectangles</li> <li>Border Unit B:</li> <li>(16) 2.5" by 4" rectangles</li> <li>Border Unit C</li> <li>(8) 2.5" by 6" rectangles</li> <li>(4) 2" by 6" rectangles</li> </ul> |
|   | 1 Yard                                                                   |                                 | <ul> <li>(20) 2" squares</li> <li>Border Unit A:</li> <li>(32) 1" by 6" rectangles</li> <li>Border Unit B:</li> <li>(24) 1" by 4" rectangles</li> <li>Border Unit C:</li> <li>(8) 1" by 6" rectangles</li> </ul>                                                                                                                        |
|   |                                                                          | (4) 8.5" squares                |                                                                                                                                                                                                                                                                                                                                         |

Assemble your (4) striped blocks.

Sew rows together, nesting seams. Press in either direction.