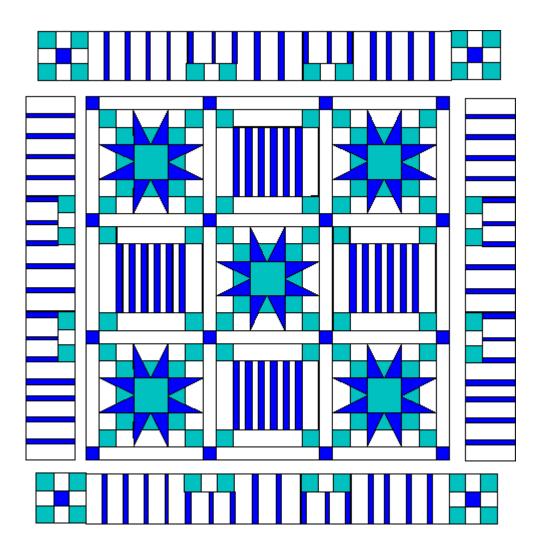

# Stars and Stripes for Baby Free Baby Quilt Pattern 54" by 54" 137 cm x 137 cm © Cindy Carter 2010 http://carterquilter.wordpress.com/

The stripes in the borders are made by you. The stripes in the blocks are made using striped fabric.

#### Making the Borders and Corners.

Assemble quilt.

- 1. Join sashing and cornerstones. Presss to the cornerstones. Make (4)
- 2. Join blocks with sashing strips. Make (2) of this row.

Make (1) of this row.

Assemble blocks and sashing strip rows.

**Final Assembly:** 

Sew on side borders first. Press to the borders.

Then sew on top and bottom borders. Press to the borders.