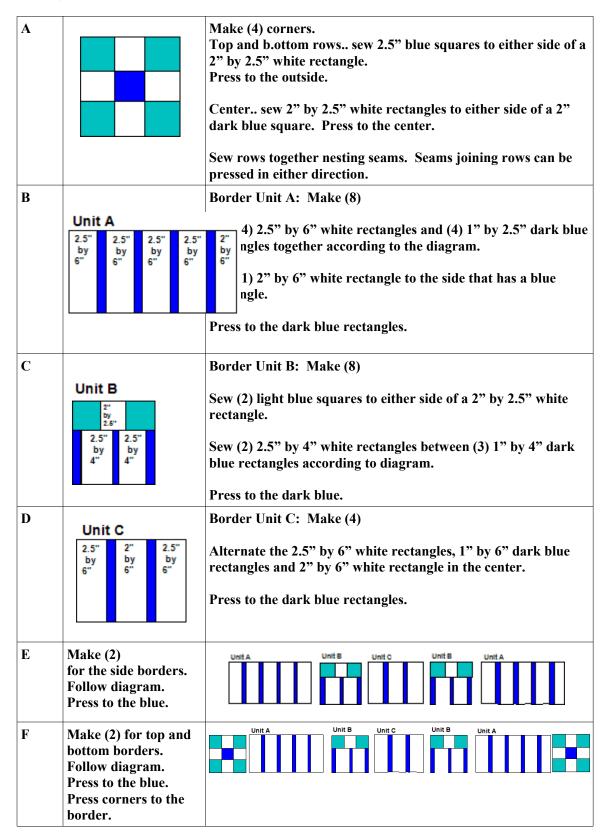

### **Cutting Directions continued.**

| 0 |                                                                          |                                 | Border, Sashing and                                                                                                                                                                                                                                                                                                                     |
|---|--------------------------------------------------------------------------|---------------------------------|-----------------------------------------------------------------------------------------------------------------------------------------------------------------------------------------------------------------------------------------------------------------------------------------------------------------------------------------|
|   | Star Block (5)                                                           | Stripe Block (4)                | Cornerstones                                                                                                                                                                                                                                                                                                                            |
|   | (40) 2.5" squares<br>(20) 2.5" by 4.5"<br>rectangles<br>(5) 4.5" squares | (16) 2.5" squares               | (32) 2.5" squares                                                                                                                                                                                                                                                                                                                       |
|   | (40) 2.5" squares<br>(20) 2.5" by 4.5"<br>rectangles                     | (16) 2.5" by 8.5"<br>rectangles | <ul> <li>(24) 2" by 2.5" rectangles</li> <li>(24) 2" by 12.5" rectangles</li> <li>Border Unit A:</li> <li>(32) 2.5" by 6" rectangles</li> <li>(8) 2" by 6" rectangles</li> <li>Border Unit B:</li> <li>(16) 2.5" by 4" rectangles</li> <li>Border Unit C</li> <li>(8) 2.5" by 6" rectangles</li> <li>(4) 2" by 6" rectangles</li> </ul> |
|   | 1 Yard                                                                   |                                 | <ul> <li>(20) 2" squares</li> <li>Border Unit A:</li> <li>(32) 1" by 6" rectangles</li> <li>Border Unit B:</li> <li>(24) 1" by 4" rectangles</li> <li>Border Unit C:</li> <li>(8) 1" by 6" rectangles</li> </ul>                                                                                                                        |
|   |                                                                          | (4) 8.5" squares                |                                                                                                                                                                                                                                                                                                                                         |

#### Making the Borders and Corners.

Assemble quilt.

- 1. Join sashing and cornerstones. Presss to the cornerstones. Make (4)
- 2. Join blocks with sashing strips. Make (2) of this row.

Make (1) of this row.

Assemble blocks and sashing strip rows.

**Final Assembly:** 

Sew on side borders first. Press to the borders.

Then sew on top and bottom borders. Press to the borders.