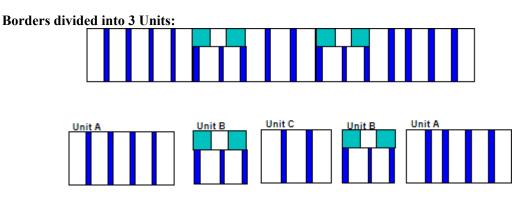

#### Making the Borders and Corners.

Assemble quilt.

- 1. Join sashing and cornerstones. Presss to the cornerstones. Make (4)
- 2. Join blocks with sashing strips. Make (2) of this row.

Make (1) of this row.

Assemble blocks and sashing strip rows.

**Final Assembly:** 

Sew on side borders first. Press to the borders.

Then sew on top and bottom borders. Press to the borders.