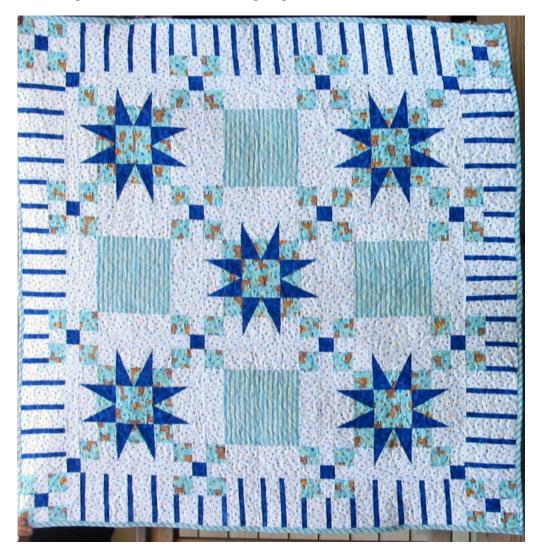

# Stars and Stripes for Baby Free Baby Quilt Pattern 54" by 54" 137 cm x 137 cm © Cindy Carter 2010 http://carterquilter.wordpress.com/

The stripes in the borders are made by you. The stripes in the blocks are made using striped fabric.