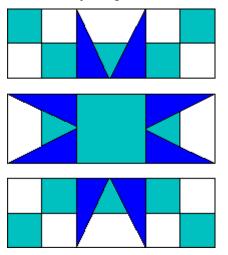

# Stars and Stripes for Baby Free Baby Quilt Pattern 54" by 54" 137 cm x 137 cm © Cindy Carter 2010 http://carterquilter.wordpress.com/

The stripes in the borders are made by you. The stripes in the blocks are made using striped fabric.

### Assembling Your Star Blocks (Make 5)

Assemble your (4) striped blocks.

Sew rows together, nesting seams. Press in either direction.