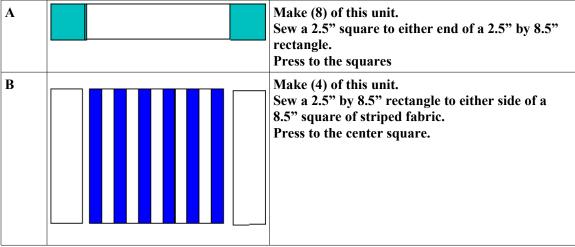

### **Cutting Directions continued.**

| 0 |                                                                          |                                 | Border, Sashing and                                                                                                                                                                                                                                                                                                                     |
|---|--------------------------------------------------------------------------|---------------------------------|-----------------------------------------------------------------------------------------------------------------------------------------------------------------------------------------------------------------------------------------------------------------------------------------------------------------------------------------|
|   | Star Block (5)                                                           | Stripe Block (4)                | Cornerstones                                                                                                                                                                                                                                                                                                                            |
|   | (40) 2.5" squares<br>(20) 2.5" by 4.5"<br>rectangles<br>(5) 4.5" squares | (16) 2.5" squares               | (32) 2.5" squares                                                                                                                                                                                                                                                                                                                       |
|   | (40) 2.5" squares<br>(20) 2.5" by 4.5"<br>rectangles                     | (16) 2.5" by 8.5"<br>rectangles | <ul> <li>(24) 2" by 2.5" rectangles</li> <li>(24) 2" by 12.5" rectangles</li> <li>Border Unit A:</li> <li>(32) 2.5" by 6" rectangles</li> <li>(8) 2" by 6" rectangles</li> <li>Border Unit B:</li> <li>(16) 2.5" by 4" rectangles</li> <li>Border Unit C</li> <li>(8) 2.5" by 6" rectangles</li> <li>(4) 2" by 6" rectangles</li> </ul> |
|   | 1 Yard                                                                   |                                 | <ul> <li>(20) 2" squares</li> <li>Border Unit A:</li> <li>(32) 1" by 6" rectangles</li> <li>Border Unit B:</li> <li>(24) 1" by 4" rectangles</li> <li>Border Unit C:</li> <li>(8) 1" by 6" rectangles</li> </ul>                                                                                                                        |
|   |                                                                          | (4) 8.5" squares                |                                                                                                                                                                                                                                                                                                                                         |

### Assembling Your Star Blocks (Make 5)

### Assemble your (5) star blocks. Star blocks measure 12.5" unfinished.

Press top and bottom rows to the outside. Press the middle seams to the center square. Press the seams joining the rows in either direction.