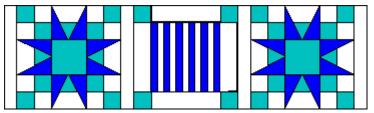

# Stars and Stripes for Baby Free Baby Quilt Pattern 54" by 54" 137 cm x 137 cm © Cindy Carter 2010 http://carterquilter.wordpress.com/

The stripes in the borders are made by you. The stripes in the blocks are made using striped fabric.

### Assembling Your Star Blocks (Make 5)

### Assemble your (5) star blocks. Star blocks measure 12.5" unfinished.

Press top and bottom rows to the outside. Press the middle seams to the center square. Press the seams joining the rows in either direction.

Assemble your (4) striped blocks.

Sew rows together, nesting seams. Press in either direction.